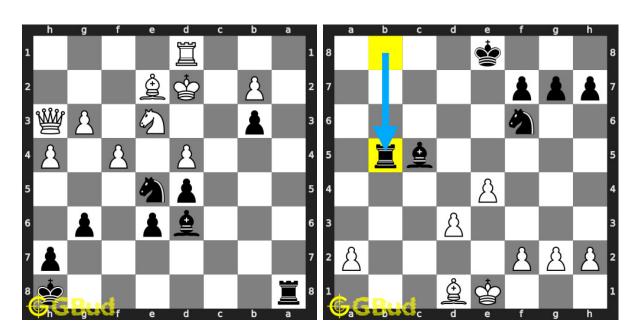

#### 57. Mate in 2 moves

Level: medium, Next Move: White Level: hard, Next Move: White Solution: https://gbud.in/gggytw4