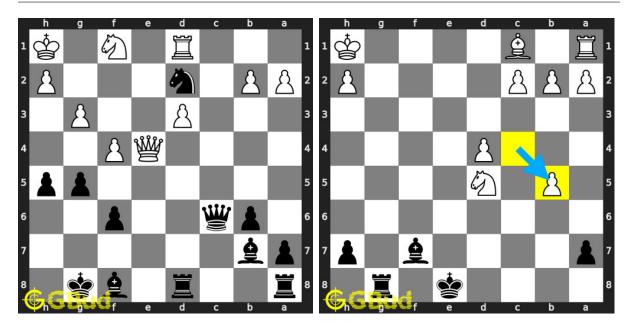

### 60. Promote your pawn to a queen in 3 n

Level: hard, Next Move: Black Solution: https://gbud.in/gggytw4

Figure 1: Solve other puzzles @ https://gbud.in/chsgppz