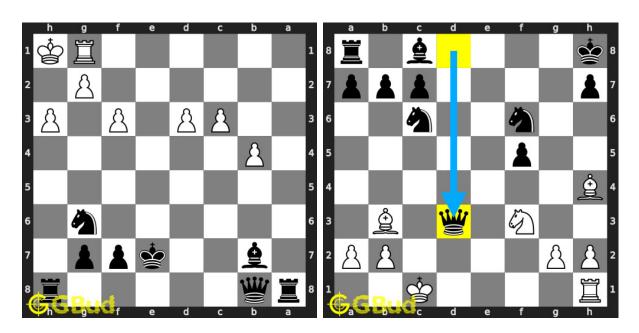

-------------------|-----------------------------------------------------------------|------------|
| List                                              | List of Figures                                                 |            |
| 1                                                 | Solve other puzzles @ https://gbud.in/chsgppz                   | 5          |
| 2                                                 | Play chess online for free. Solve puzzles and play with friends | 6          |
| 3                                                 | Solve these Bishop puzzles 51 to 60 puzzles online or view      |            |
|                                                   | solutions by scanning this QR code or goto the link below       | 7          |

## Chess bishop puzzles 51 to 60



#### 51. Mate in 3 moves

Level: hard, Next Move: Black Solution: https://gbud.in/gggytw4

#### 52. You lost your queen. What will you o

Level: easy, Next Move: White Solution: https://gbud.in/gggytw4



#### 53. Mate in 2 moves

Level: medium, Next Move: Black Level: easy, Next Move: White

## 54. Pin and capture opponent's rook



#### 55. Mate in 4 moves

Level: hard, Next Move: Black Solution: https://gbud.in/gggytw4

#### 56. Mate in 1 move

Level: easy, Next Move: Black Solution: https://gbud.in/gggytw4



#### 57. Mate in 2 moves

Level: medium, Next Move: White Level: hard, Next Move: White Solution: https://gbud.in/gggytw4

#### 58. Mate in 3 moves

Solution: https://gbud.in/gggytw4



### 59. Mate in 1 move

Level: easy, Next Move: White Solution: https://gbud.in/gggytw4

###