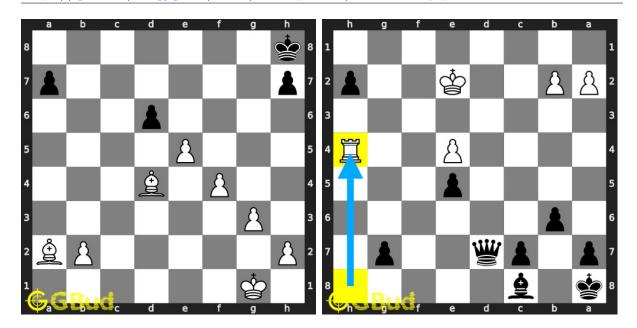

ng this QR code or goto the link below       | 7          |

## Chess bishop puzzles 51 to 60



#### 51. Mate in 3 moves

Level: hard, Next Move: Black Solution: https://gbud.in/gggytw4

#### 52. You lost your queen. What will you o

Level: easy, Next Move: White Solution: https://gbud.in/gggytw4



#### 53. Mate in 2 moves

Level: medium, Next Move: Black Level: easy, Next Move: White

## 54. Pin and capture opponent's rook



#### 55. Mate in 4 moves

Level: hard, Next Move: Black Solution: https://gbud.in/gggytw4

#### 56. Mate in 1 move

Level: easy, Next Move: Black Solution: https://gbud.in/gggytw4



#### 57. Mate in 2 moves

Level: medium, Next Move: White Level: hard, Next Move: White Solution: https://gbud.in/gggytw4

#### 58. Mate in 3 moves

Solution: https://gbud.in/gggytw4



### 59. Mate in 1 move

Level: easy, Next Move: White Solution: https://gbud.in/gggytw4

### 60. Promote your pawn to a queen in 3 n

Level: hard, Next Move: Black Solution: https://gbud.in/gggytw4



Figure 1: Solve other puzzles @ https://gbud.in/chsgppz

## Play chess for free



Figure 2: Play chess online for free. Solve puzzles and play with friends

Play chess for free at https://gbud.in/chs

We present you a platform to play chess online with friends for free. No need to install any app. You can play chess for free without registration or login.

Simple. You can do several chess related activities.

- 1. solve chess puzzles
- 2. learn about chess
- 3. play chess with computer
- 4. play chess with friend
- 5. create your own chess games
- 6. fen viewer
- 7. fen editor
- 8. fen gen